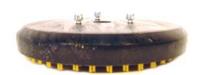

### 9001 Mini Scrub Accessories:

| 6" Grit Edger                    | 6001-6       |
|----------------------------------|--------------|
| 6" Nylon Shampoo Brush           | 6002-6       |
| 6" Pad Driver                    | 6003-6       |
| 3 1/2 qt. (80 Oz.) Solution Tank | 6004         |
| 6" Grit Brush                    | 6005-6       |
| 6" Nylon Edger                   | 6006-6       |
| 5 Pack of 6" Black Strip Pads    | 6007-6-BLACK |
| 5 Pack of 6" Red Scrub Pads      | 6007-6-RED   |
| 5 Pack of 6" White Polish Pads   | 6007-6-WHITE |
| 6 Pack of 6" Bonnets             | 6008-6       |

6003-6 Pad Driver

6002-6, 6005-6 Brushes

6004 Solution Tank