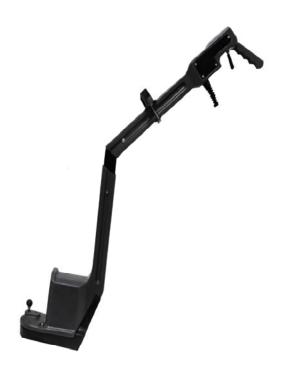

# Mini Scrub

The **9001-MINI** mini scrub from Crusader is small and light weight, yet very powerful. It is easy to handle and is great for cleaning in tight corners and hard to reach areas. This unit has multiple accessories available, but comes with a pad driver and 3 pads for general cleaning of smaller areas.

9001 Mini Scrub shown

## **Features**

- Durable enclosed gear-belt drive
- Heavy duty durable molded housing
- 500 rpm brush speed delivers exceptional power and performance
- Exceptionally quiet operation
- Light weight and easy to handle
- Cleans in tight corners & hard to reach areas
- Has multiple accessories available to do a wide variety of jobs
- Comes with a 50' power cord, pad driver and 3 pads shown below