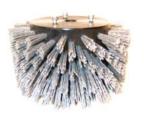

### 9001 Mini Scrub Accessories:

| 6" Grit Edger                    | 6001-6       |
|----------------------------------|--------------|
| 6" Nylon Shampoo Brush           | 6002-6       |
| 6" Pad Driver                    | 6003-6       |
| 3 1/2 qt. (80 Oz.) Solution Tank | 6004         |
| 6" Grit Brush                    | 6005-6       |
| 6" Nylon Edger                   | 6006-6       |
| 5 Pack of 6" Black Strip Pads    | 6007-6-BLACK |
| 5 Pack of 6" Red Scrub Pads      | 6007-6-RED   |
| 5 Pack of 6" White Polish Pads   | 6007-6-WHITE |
| 6 Pack of 6" Bonnets             | 6008-6       |