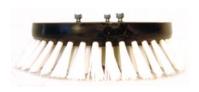

### 9001 Mini Scrub Accessories:

| 6" Grit Edger                    | 6001-6       |
|----------------------------------|--------------|
| 6" Nylon Shampoo Brush           | 6002-6       |
| 6" Pad Driver                    | 6003-6       |
| 3 1/2 qt. (80 Oz.) Solution Tank | 6004         |
| 6" Grit Brush                    | 6005-6       |
| 6" Nylon Edger                   | 6006-6       |
| 5 Pack of 6" Black Strip Pads    | 6007-6-BLACK |
| 5 Pack of 6" Red Scrub Pads      | 6007-6-RED   |
| 5 Pack of 6" White Polish Pads   | 6007-6-WHITE |
| 6 Pack of 6" Bonnets             | 6008-6       |

6003-6 Pad Driver

6002-6, 6005-6 Brushes

6004 Solution Tank