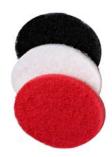

## **Features**

- Durable enclosed gear-belt drive
- Heavy duty durable molded housing
- 500 rpm brush speed delivers exceptional power and performance
- Exceptionally quiet operation
- Light weight and easy to handle
- Cleans in tight corners & hard to reach areas
- Has multiple accessories available to do a wide variety of jobs
- Comes with a 50' power cord, pad driver and 3 pads shown below

### 9001 Mini Scrub Accessories:

| 6" Grit Edger                    | 6001-6       |
|----------------------------------|--------------|
| 6" Nylon Shampoo Brush           | 6002-6       |
| 6" Pad Driver                    | 6003-6       |
| 3 1/2 qt. (80 Oz.) Solution Tank | 6004         |
| 6" Grit Brush                    | 6005-6       |
| 6" Nylon Edger                   | 6006-6       |
| 5 Pack of 6" Black Strip Pads    | 6007-6-BLACK |
| 5 Pack of 6" Red Scrub Pads      | 6007-6-RED   |
| 5 Pack of 6" White Polish Pads   | 6007-6-WHITE |
| 6 Pack of 6" Bonnets             | 6008-6       |