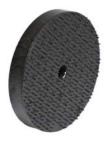

### 9001 Mini Scrub Accessories:

| 6" Grit Edger                    | 6001-6       |
|----------------------------------|--------------|
| 6" Nylon Shampoo Brush           | 6002-6       |
| 6" Pad Driver                    | 6003-6       |
| 3 1/2 qt. (80 Oz.) Solution Tank | 6004         |
| 6" Grit Brush                    | 6005-6       |
| 6" Nylon Edger                   | 6006-6       |
| 5 Pack of 6" Black Strip Pads    | 6007-6-BLACK |
| 5 Pack of 6" Red Scrub Pads      | 6007-6-RED   |
| 5 Pack of 6" White Polish Pads   | 6007-6-WHITE |
| 6 Pack of 6" Bonnets             | 6008-6       |

6003-6 Pad Driver

6002-6, 6005-6 Brushes

6004 Solution Tank