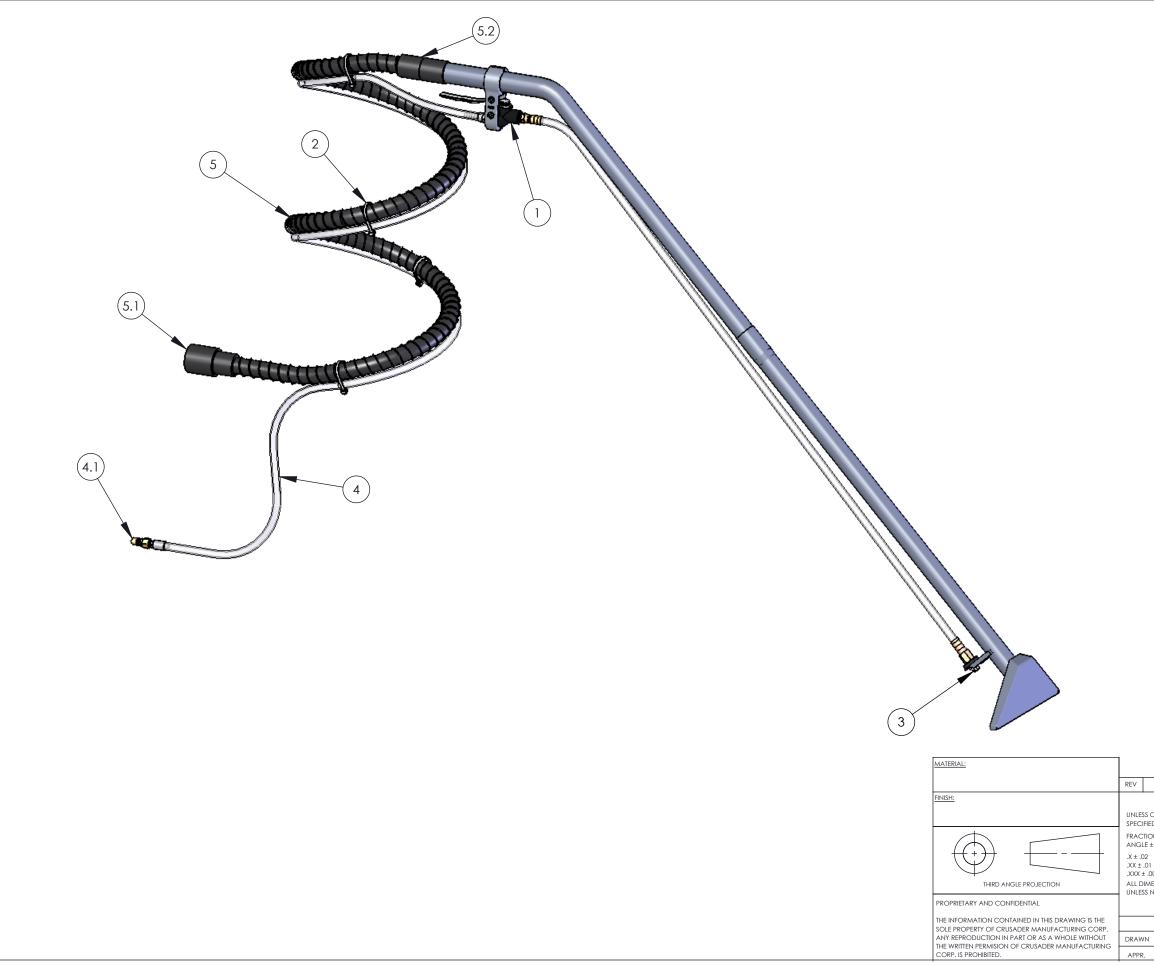

| ITEM NO. | PART NUMBER | DESCRIPTION                   | QTY. |
|----------|-------------|-------------------------------|------|
| 1        | 3103        | VALVE ASSY W/ HANDLE & HANGER | 1    |
| 2        | 1057        | 7 1/2" CABLE TIE              | 4    |
| 3        | 2482        | VEEJET (BRASS)                | 1    |
| 4        | 4055        | 1/4" x 8' SOLUTION HOSE       | 1    |
| 4.1      | 2468        | 1/8" MALE COUPLER             | 1    |
| 5        | 4054        | 8' VACUUM HOSE WITH CUFFS     | 1    |
| 5.1      | 4056A       | HOSE CUFF, 1-1/2" TO 1"       | 1    |
| 5.2      | 4057A       | HOSE CUFF, 1-1/4" TO 1"       | 1    |

| DATE BY                                                                                           |    | REVISION |      |                                                                                                                   |                                                    |              |  |  |
|---------------------------------------------------------------------------------------------------|----|----------|------|-------------------------------------------------------------------------------------------------------------------|----------------------------------------------------|--------------|--|--|
| OTHERWISE<br>ED TOLERANCES ARE:<br>ON ± 1/32<br>± 1°<br>10<br>.005<br>JENSIONS IN INCHES<br>NOTED |    |          | :    | CRUSADER MANUFACTURING CORP.<br>517 1st Street, Farmington, MN 55024<br>TELEPHONE: 651-456-9100 FAX: 651-456-9191 |                                                    |              |  |  |
|                                                                                                   |    |          |      | TITLE                                                                                                             | 10'' WAND WITH STAINLESS STEEL<br>HEAD & HOSE ASSY |              |  |  |
|                                                                                                   |    | B        | NAME | 3100SS -                                                                                                          |                                                    |              |  |  |
| 1                                                                                                 | DH | 5/24/2   | 2008 | scale<br>1:6                                                                                                      | DO NOT SCALE DRAWING                               | SHEET 1 OF 1 |  |  |